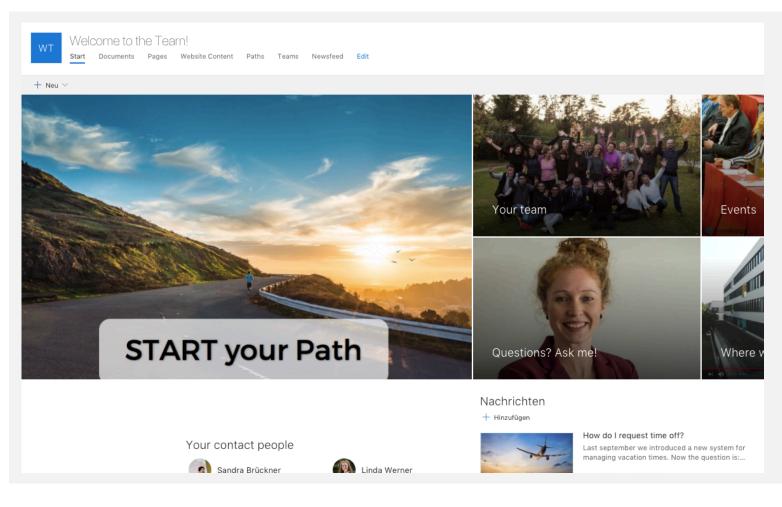

Welcome to this path!

Support your onboarding process with Office 365!

Going through this path, you will understand, how you can boost your employee adoption of Office 365.

Firstly, we would like to show you how you can build a SharePoint Site to give new members of your team an overview and some orientation on where to find what for their day-to-day work.